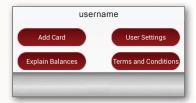

Once you're logged in it's really easy to add an additional card, just tap the Add Card button and follow the same prompts for registration. Accept the terms and conditions and verify the card.

# Username Add Card User Settings Explain Balances Terms and Conditions

#### **CHANGE USER SETTINGS**

Access User Settings button from the SHAZAM BOLT\$ home screen to:

Change your password

• Update your user profile