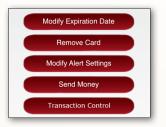

#### **ACTIVATE ALERTS**

Once logged in, you'll see your balances. Tap on the Card Actions button. Tap on the Modify Alert Settings button.

In the Modify Alert Settings tab, you may update the following settings: