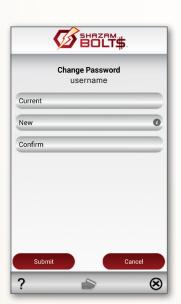

#### Change your password

at any time by following these steps:

- 1. Tap Current and enter your current password
- 2. Tap New and enter a new password
- 3. Tap Confirm and re-enter the new password
- 4. Tap Submit