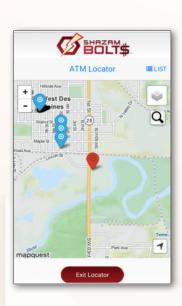

### ATM LOCATOR

To find the nearest ATM follow these steps:

- 1. Tap ATM Locator from the main login screen
- 2. Tap Search Q
- 3. Tap the location of choice or select List and tap on a location

You'll then be provided with directions to the ATM you selected.