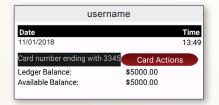

#### **ACTIVATE ALERTS**

Once logged in, you'll see your balances. Tap on the Card Actions button. Tap on the Modify Alert Settings button.

In the Modify Alert Settings tab, you may update the following settings: