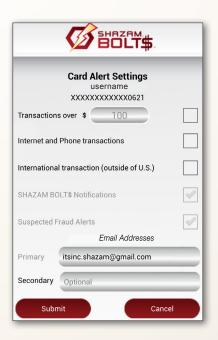

#### **ACTIVATE ALERTS**

Once logged in, you'll see your balances. Tap on the Card Actions button. Tap on the Modify Alert Settings button.

In the Modify Alert Settings tab, you may update the following settings:

- Transaction amount alerts (set amount threshold)
- Internet and phone transaction alerts
- International transaction alerts
- Enter a secondary email address to be used for transaction-level alerts

**Note:** The Suspected Fraud Alerts setting is configured by your financial institution. The SHAZAM BOLT\$ Notifications setting is not optional and indicates SHAZAM BOLT\$ will send email notifications to you whenever your user profile is edited.