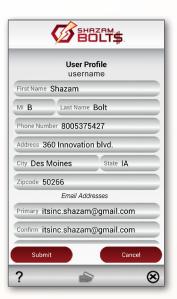

The User Profile button is located under the User Settings tab. Update your User Profile by tapping the field you wish to update, entering the new information and tapping Submit.